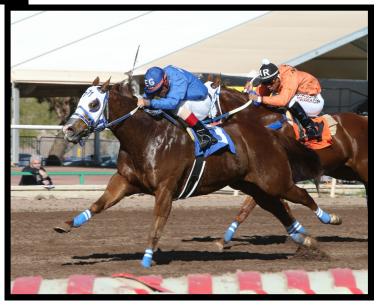

Congratulations STEL A SECRET Winner of the 2018 AQRA President's Open Fall Futurity ran at Turf Paradise Phoenix, AZ, October 28, with a Purse of \$42,810 the 350 Yards was covered in a time of 17.66 Shout out to Ruben Jimenez, Owner and Guillermo Morales, Trainer with Kevin Carbajal, Jockey Ls Power (2nd) Showmethedoe (3rd) A huge thanks to Nicos Mexican Food of Casa Grande for the beautiful saddle towels and buckles and Hi Pro Feeds for the custom halters.

Congratulations to AHS BLUE BOY winner of the MARK T BAR STAKES \$7,000 purse. The 350 yards was covered in 17.90 by jockey Emilo Tapia for owner/trainer Umberto Belloc. racing second was Walk with Jess and third was Fires Away.