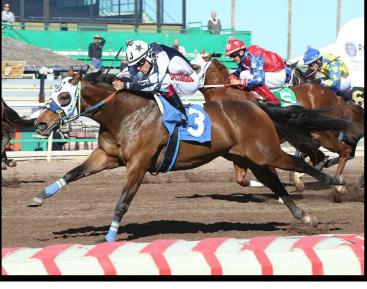

Congratulations to ROCK ON DYNASTY
Fastest Qualifier
Turf Paradise Maiden Stake Trials
Turf Paradise Phoenix, AZ
October 28, 2018
Purse \$3,000
350 Yards :17.82
Carmela Garcia, Owner
Benito Guillen-Vega, Trainer
Juan Ramirez, Jockey
Beautiful Return (2nd) Kool Kat (3rd)