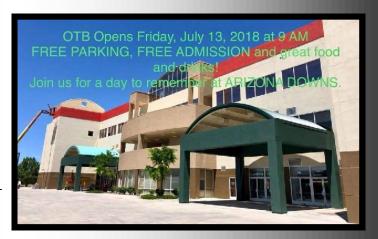

The new Arizona Downs will re-open to the public in July for simulcasting. Live racing is scheduled to begin in 2019, with a meet running from Memorial Day weekend to Labor Day. Plans call for off-track

wagering facilities in sports bars and restaurants throughout the state.

Ann McGovern, Arizona Downs' general manager, has been overseeing more than \$2 million in improvements to the facility. The general contractor is Midwest Construction, which has handled major renovation projects at Kentucky Downs, Remington Park and Lone Star Park. Arizona Downs photos