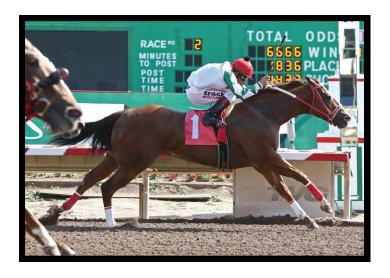

Congratulations STEL A SECRET Winner of the 2018 AQRA President's Open Fall Futurity ran at Turf Paradise Phoenix, AZ, October 28, with a Purse of \$42,810 the 350 Yards was covered in a time of 17.66 Shout out to Ruben Jimenez, Owner and Guillermo Morales, Trainer with Kevin Carbajal, Jockey Ls Power (2nd) Showmethedoe (3rd) A huge thanks to Nicos Mexican Food of Casa Grande for the beautiful saddle towels and buckles and Hi Pro Feeds for the custom halters.