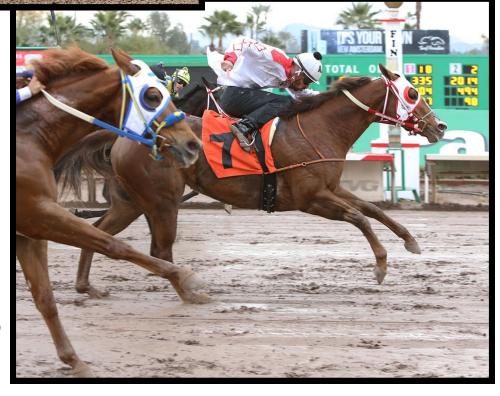

#### **AQRA TURFPARADISE OPEN FUTURITY DEC 9**

"FIRST LADY PERRY" WINS THE

Purse \$48,735 400 Yards :19.98 Scott McDaniel, Owner John Allred, Trainer Mark Jasso, Jockey Jessa Cat (2nd) Ur My Favorite (3rd)

### AQRA/TURF PARADISE OPEN DERBY DEC 9

"HIGHER ICON" WINNER

Purse \$52,535 400 Yards :19.90 Jesus Avila, Owner Eloy Navarro, Trainer Ernie Aispuro, Jockey Corona Thru Fire (2nd) Unregulated Cash (3rd)

Please Give Photo Credit To: Coady Photography

#### AQRA/TURF PARADISE DERBY CONSOLATON DEC 8, 2018

"NEVADA CAT" WINS THE \$7,000 PURSE 400 Yards :19.97 Scott McDaniel, Owner John Allred, Trainer Mark Jasso, Jockey Bp Southern Hero (2nd) Perfect Az Can Be (3rd) Please Give Photo Credit To: Coady Photography