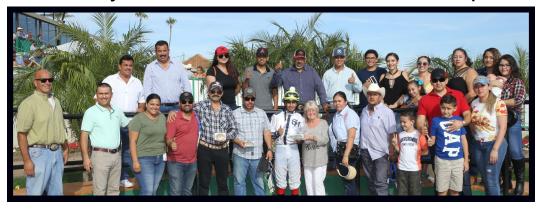

Congratulations STEL A SECRET Winner of the 2018 AQRA President's Open Fall Futurity ran at Turf Paradise Phoenix, AZ, October 28, with a Purse of \$42,810 the 350 Yards was covered in a time of 17.66 Shout out to Ruben Jimenez, Owner and Guillermo Morales, Trainer with Kevin Carbajal, Jockey Ls Power (2nd) Showmethedoe (3rd) A huge thanks to Nicos Mexican Food of Casa Grande for the beautiful saddle towels and buckles and Hi Pro Feeds for the custom halters.

Congratulations to JUS CUZ
winner of the AQRA Futurity
Turf Paradise October 28, 2018
Purse \$16,007.50 350 Yards :17.77
Osvaldo Venegas & David Guzman,
Owners Matthew Fales, Trainer
Luis Yescas, Jr., Jockey
Babe Watchin (2nd) Redneck Woman